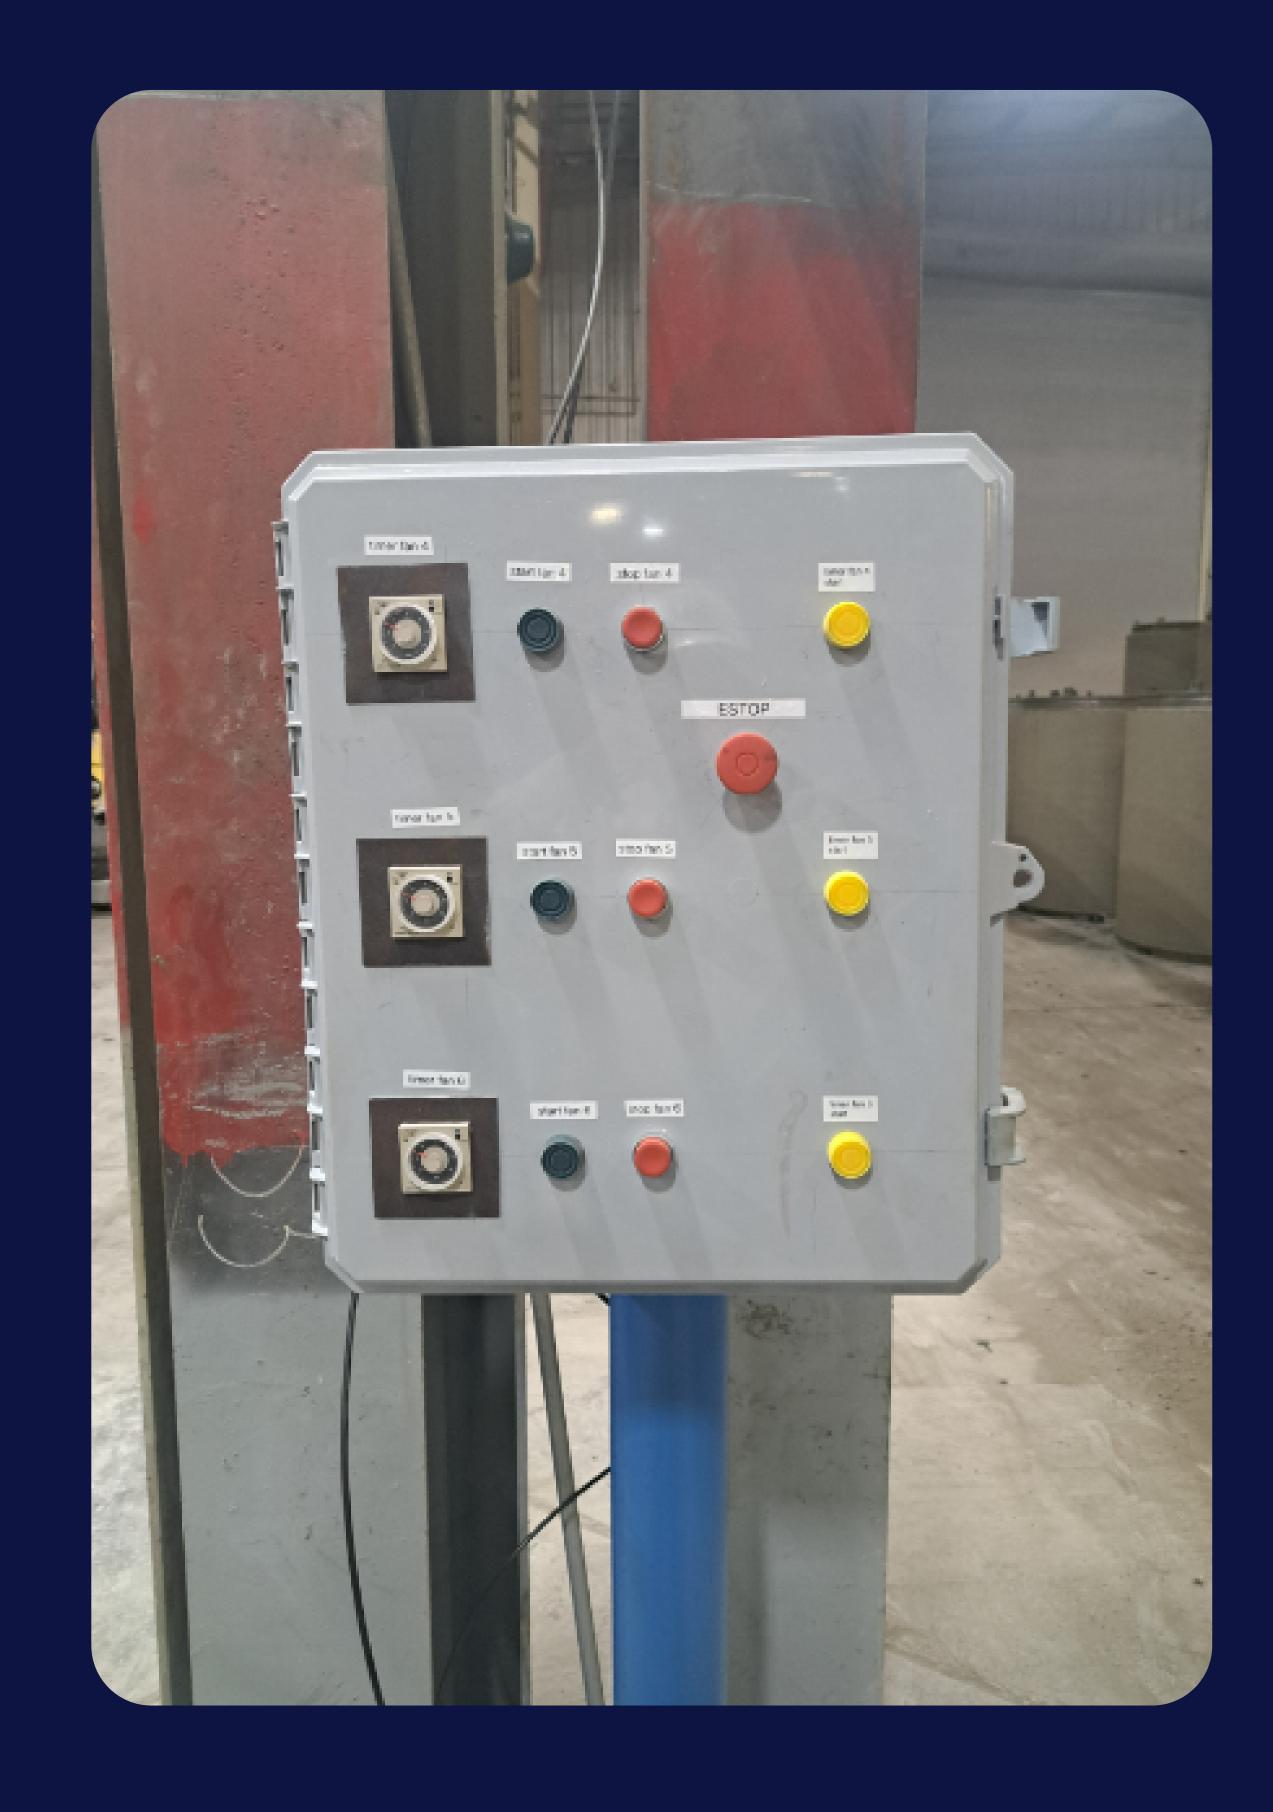

## Description

Misting system with custom inhouse built controls designed to maximize effectiveness of misters. Any combination of misters can be turned on or off to ensure all pipe are getting maximum moisture during initial set. Custom water volume controls also ensure that water volume is controlled to prevent waste. System can work on manual on/off, or on a timer.