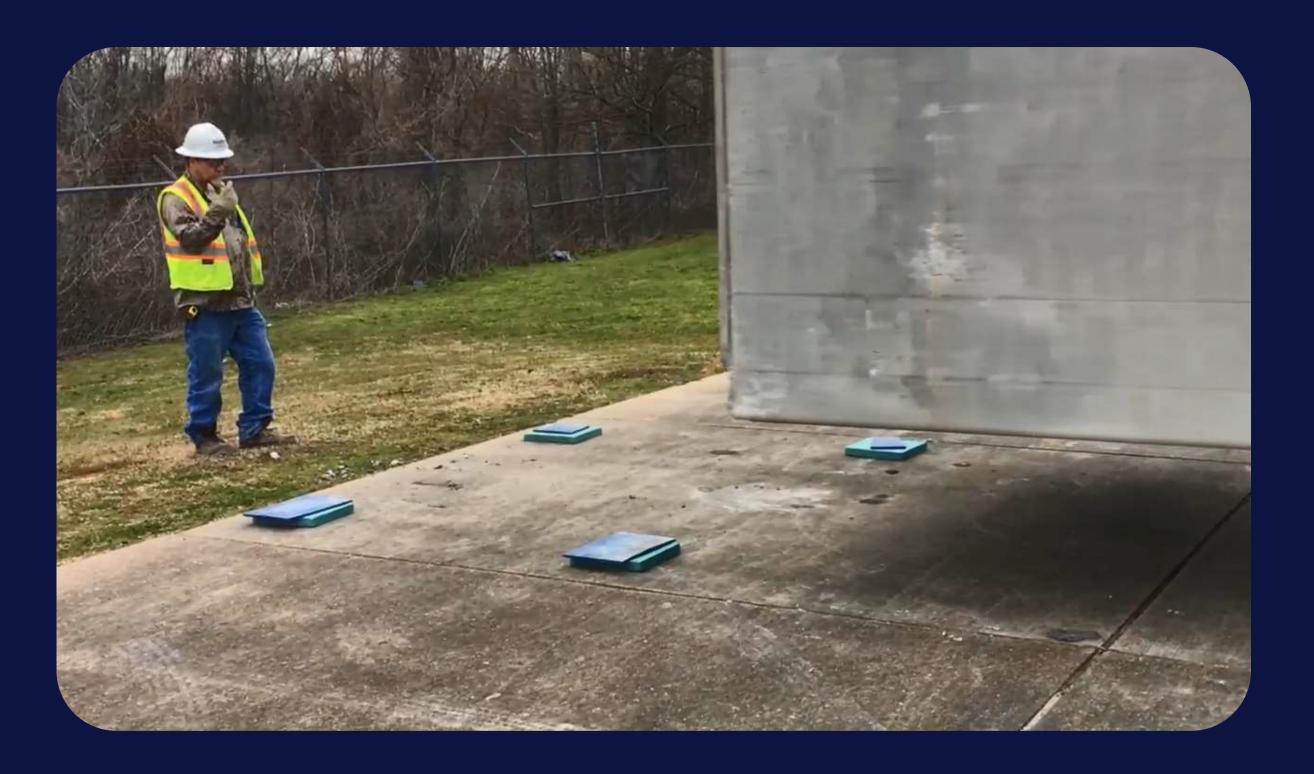

### Description

We used to damage the boxes from time to time when performing the fit test for the DOTD. To solve the problem, we started using 4x4 UHMW blocks for our box fit test. The blocks let the boxes slide smoothly together without any restrictions from being directly on the ground. It also allows us to shim them in the spots where the concrete isn't level anymore due to it settling.

#### **Project Benefits**

The blocks let the boxes slide smoothly together without any restrictions from being directly on the ground. It also allows us to shim them in the spots where the concrete isn't level anymore due to it settling.