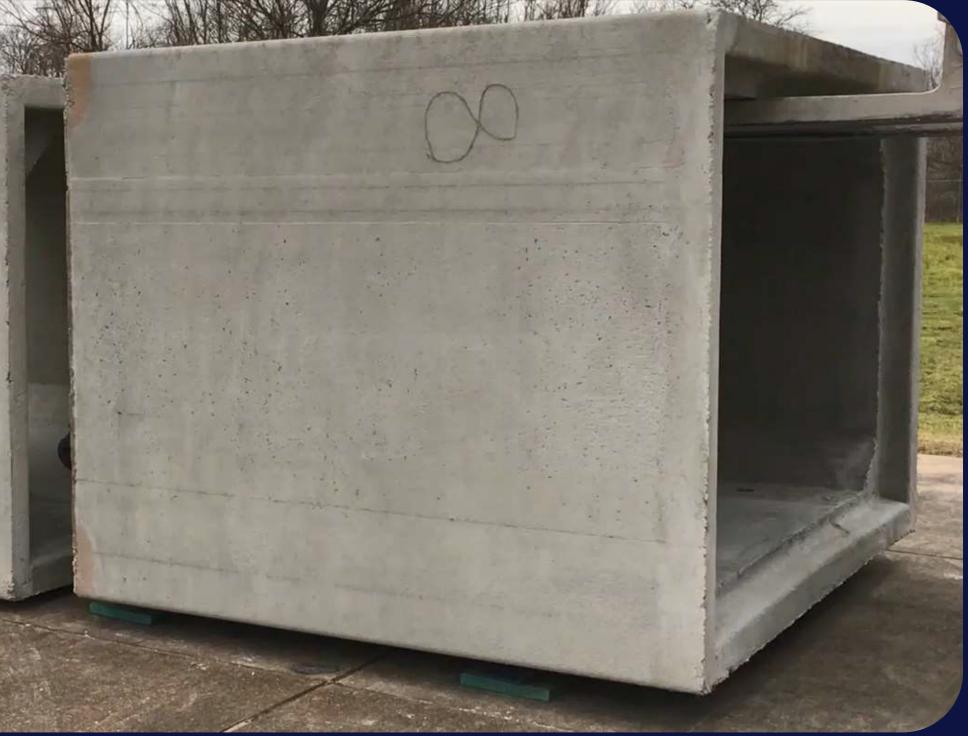

### Description

We used to damage the boxes from time to time when performing the fit test for the DOTD. To solve the problem, we started using 4x4 UHMW blocks for our box fit test. The blocks let the boxes slide smoothly together without any restrictions from being directly on the ground. It also allows us to shim them in the spots where the concrete isn't level anymore due to it settling.

#### **Project Benefits**

The blocks let the boxes slide smoothly together without any restrictions from being directly on the ground. It also allows us to shim them in the spots where the concrete isn't level anymore due to it settling.