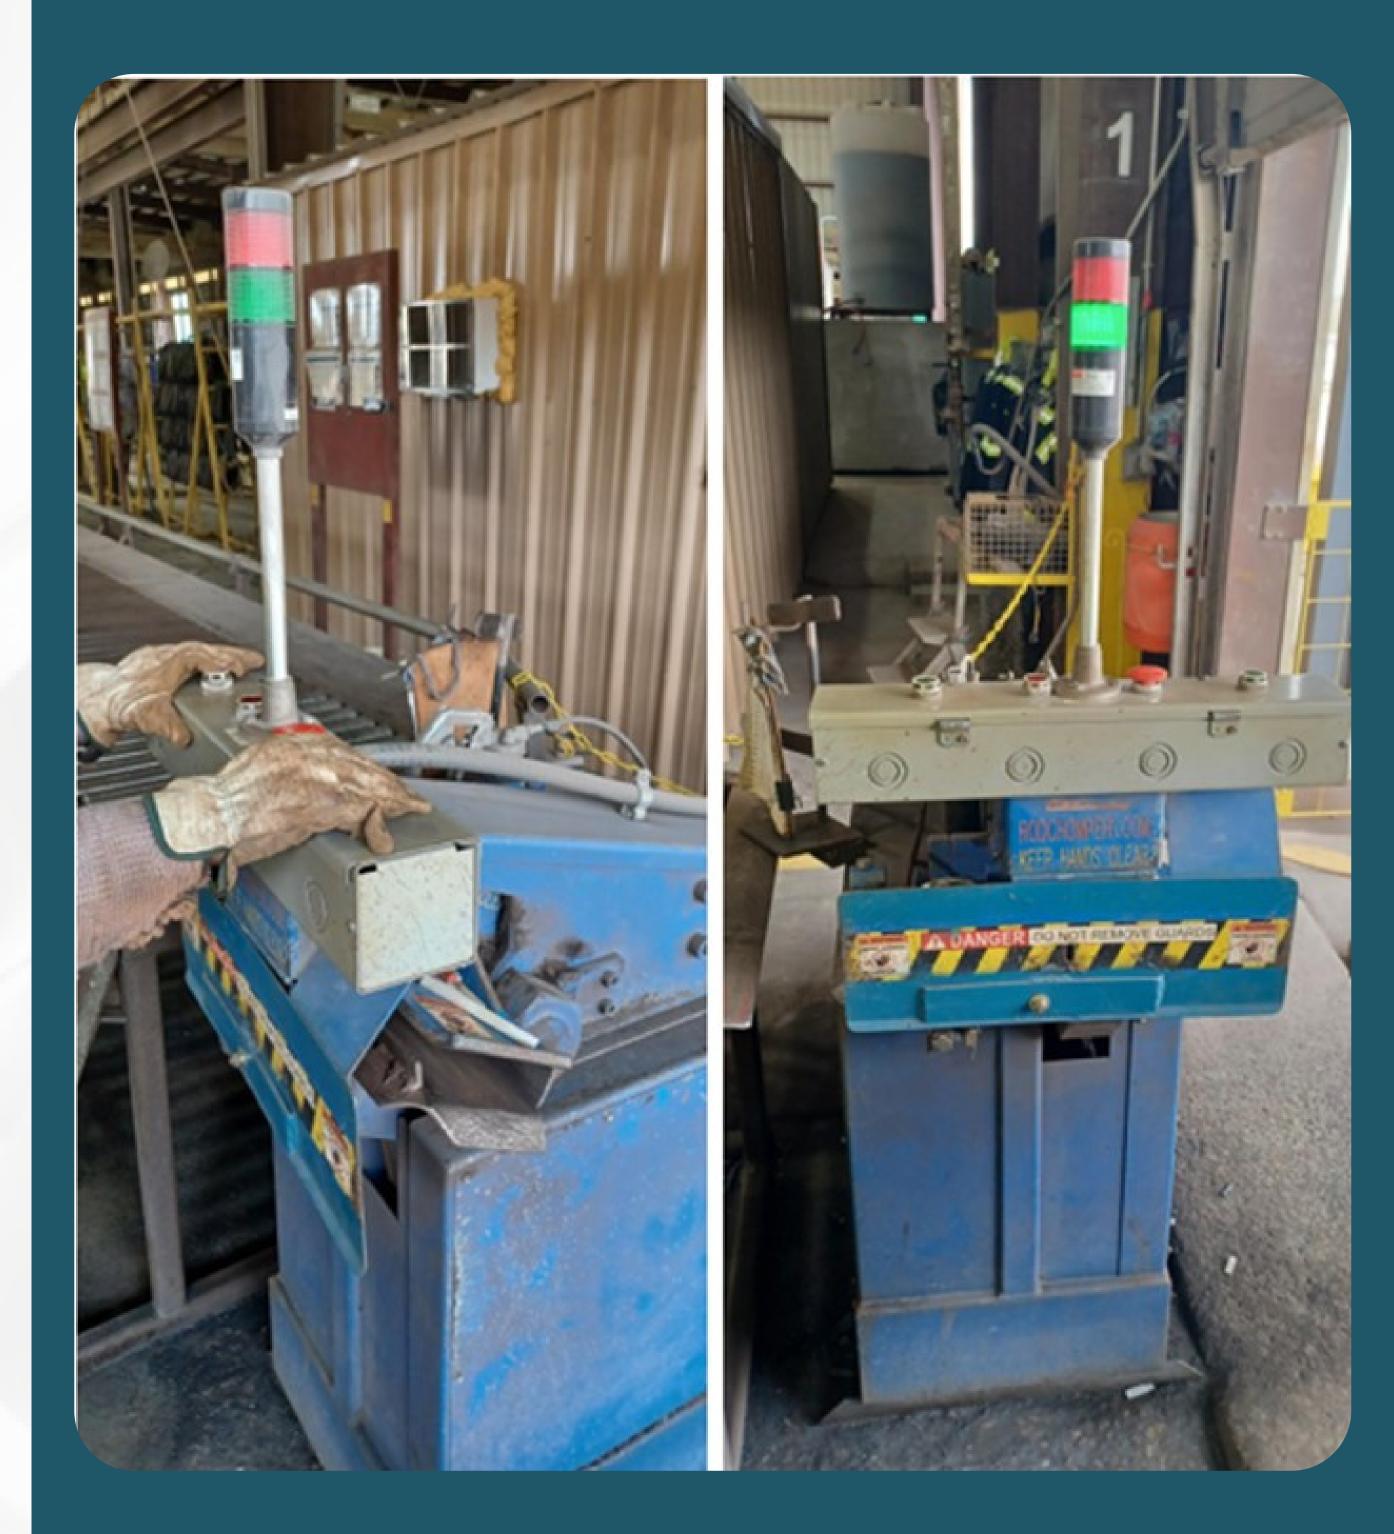

## Description

Red Light / Green Light Rebar Cutter provides a visual when team members can insert rebar into machine. Eliminating the chance of a team members from a pinch point. Two button start system, requires both hands in a safe position.

## Project Initiation

An injury occurred when a team member within our company operating a rebar cutting machine pinched right off hand finger. A two button start system, requiring both hands in a safe position, and a visual green light indicating safe and red in operation was installed with our rebar cutting machine to eliminate the chance a pinch point to operator and any other team member.

## Project Benefits

Visual green light indicating safe to insert or remove rebar and red light indicating in operation keep hands clear. Including a two button start system, requiring both hands in a safe position keeping hands clear from pinch points.