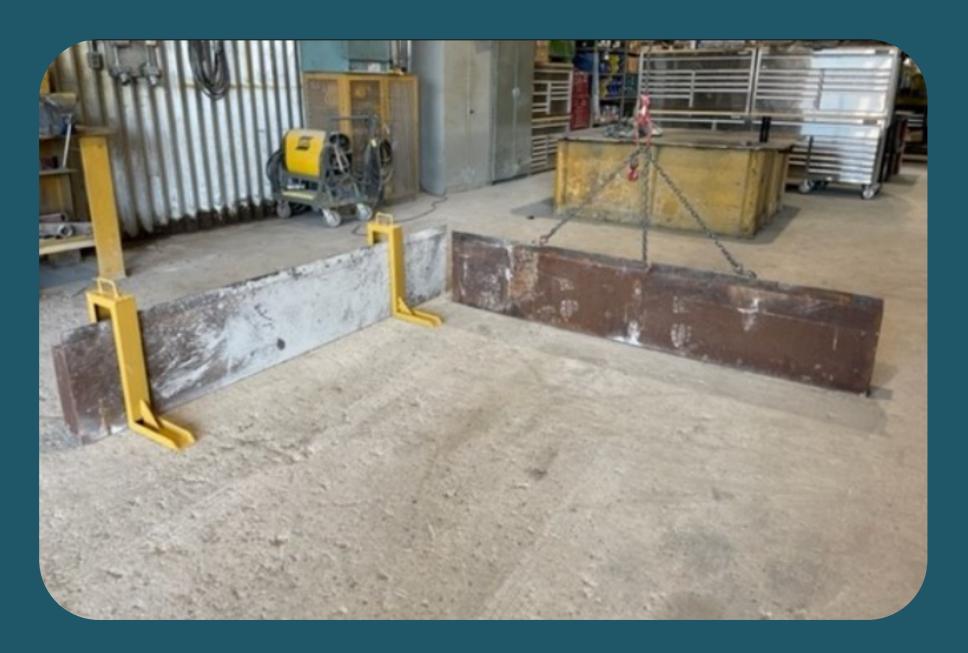

## Description

Supports brackets were designed and built to prevent form walls from accidently falling over while form is being erected. They are simply placed over wall sections providing support in both directions.

### Project Initiation

After viewing an accident report in which an employee was injured from a form section that had fallen on the employee and realizing we use similar forms and the potential of a related accident was very possible. I wanted to come up with a simple and user friendly way to support these sections while they were being secured together.

#### Project Benefits

The plant has eliminated the potential of the wall section falling while the form is being assembled. The brackets are easy to use with very minimal training and have proven to be very safe and effective.