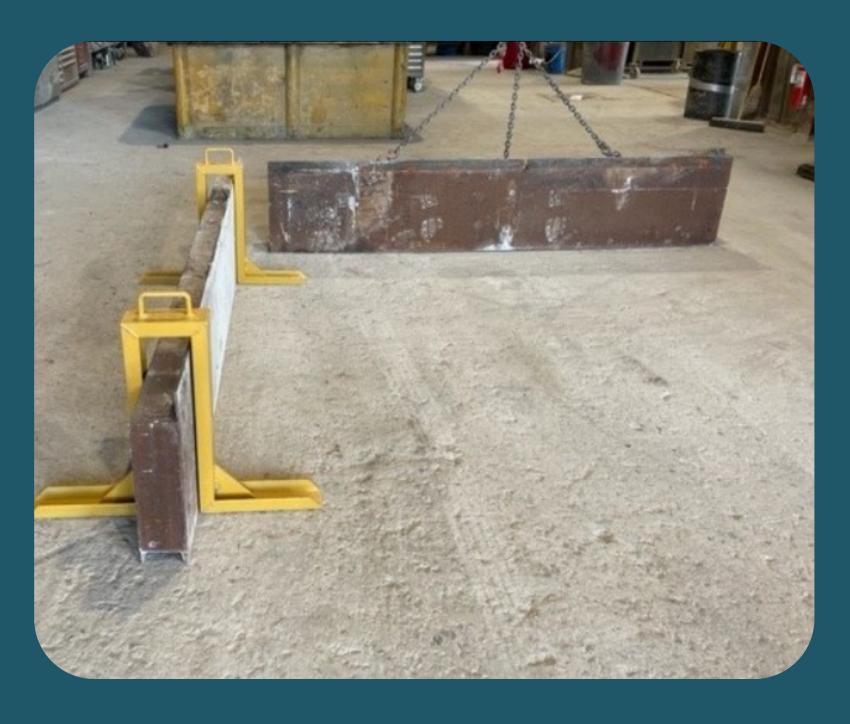

## Description

Supports brackets were designed and built to prevent form walls from accidently falling over while form is being erected. They are simply placed over wall sections providing support in both directions.

### Project Initiation

After viewing an accident report in which an employee was injured from a form section that had fallen on the employee and realizing we use similar forms and the potential of a related accident was very possible. I wanted to come up with a simple and user friendly way to support these sections while they were being secured together.

#### Project Benefits

The plant has eliminated the potential of the wall section falling while the form is being assembled. The brackets are easy to use with very minimal training and have proven to be very safe and effective.