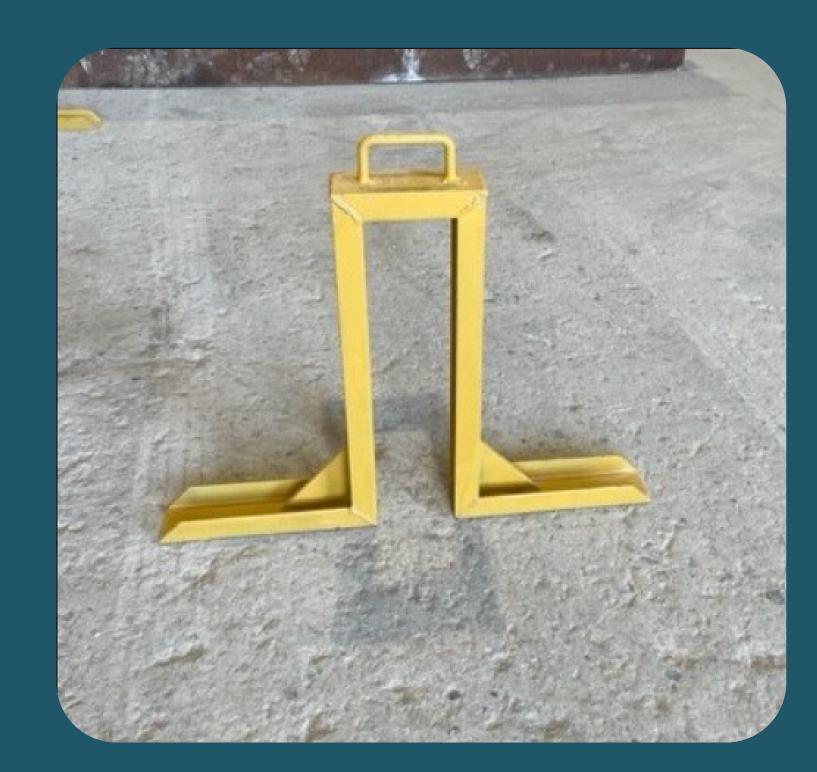

## Description

Supports brackets were designed and built to prevent form walls from accidently falling over while form is being erected. They are simply placed over wall sections providing support in both directions.